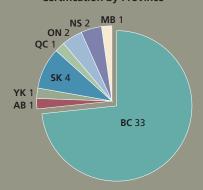

## **Scheduled First Nations by Province**

**First Nations Working Towards Certification by Province** 

First Nations in Discussions with **FNFA and FMB by Province** 