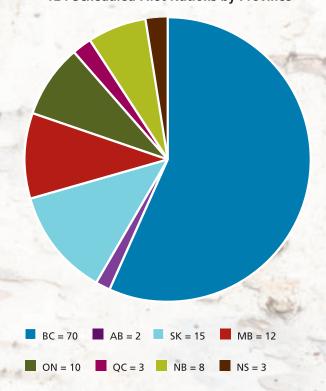

At the time of this message, there are 124 First
Nations nationwide that are scheduled to the Fiscal
Management Act. Of these 124 First Nations, 33 First
Nations have completed the steps necessary to
achieve Borrowing Member status. An estimated 15
to 20 more will complete the process in 2014-2015.
This growing borrowing membership base will ensure
continuing loan portfolio growth and a second
debenture is planned within the current fiscal year.

124 Scheduled First Nations by Province